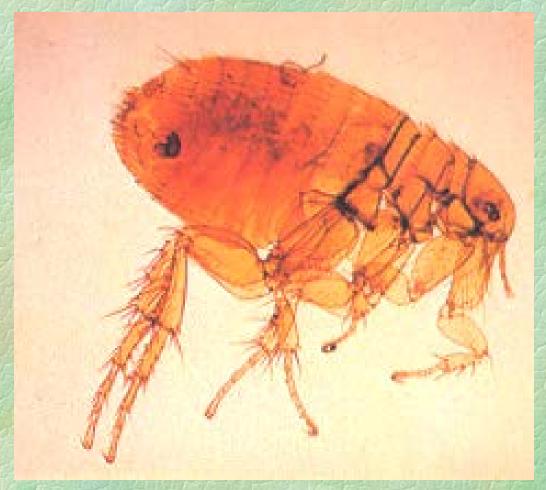

Rodent trapping

Rodent autopsy

Combing

印鼠客蚤 (Xenopsylla cheopis)

## Plague surveillance

Rat-flea Index = No. of rat flea
No. of rat examined

Xenopsylla cheopis

Rat-flea Index >1: potential dangerous situation with respect to increased plague risk for humans