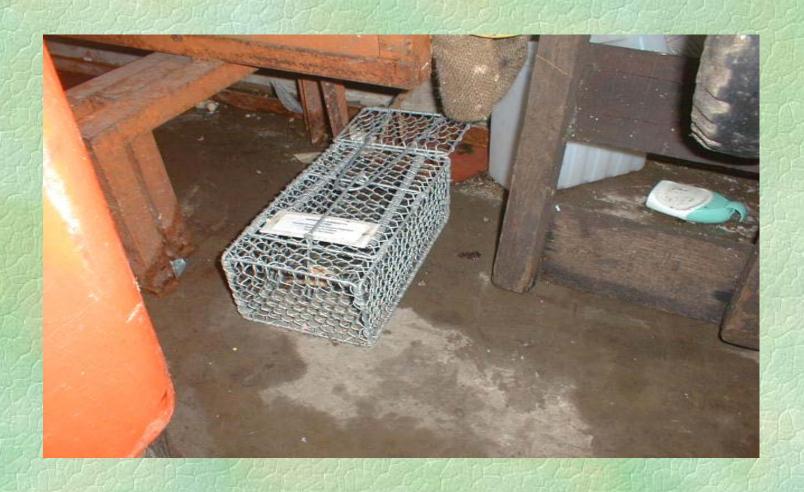

# Rodent control in Hong Kong

# Policy

- Public health importance
   Plague, urban typhus, Hantavirus infection, leptospirosis, rat bite fever etc.
- Nuisance
   Damages of food and physical properties.

# Commonly found species in the urban



Rattus norvegicus, Rattus rattus and Mus musculus

# Control strategies

### Keep down the rodent population with:

- > Surveillance
  - 1. Community
    - -Rat-flea index
    - -Infestation rate
  - 2. Port areas
    - Rat-flea index
- Regular inspection

## Surveillance

- On plague
- > At territory level
- Capture rats for examination on signs of plague infection
- Rats suspected to be infected are sent to PHLC of DH for confirmation
- > Rat-flea Index



Rodent trapping



Rodent autopsy



Combing



印鼠客蚤 (Xenopsylla cheopis)

## Plague surveillance

Rat-flea Index = No. of rat flea
No. of rat examined

Xenopsylla cheopis

Rat-flea Index >1: potential dangerous situation with respect to increased plague risk for humans

## Plague surveillance (Community)

Rat-flea survey in targeted environment (since 1970s):

| Year | Biotope                     | R.F.I. |  |  |
|------|-----------------------------|--------|--|--|
| 2017 | Industrial area             | 0.96   |  |  |
| 2016 | Industrial area             | 0.79   |  |  |
| 2015 | Cooked food hawker bazaars/ |        |  |  |
| How. | markets/centres             | 0.18   |  |  |
| 2014 | Rural/Semi-rural villages   | 0.02   |  |  |
| 2013 | Rear lanes                  | 0.09   |  |  |
|