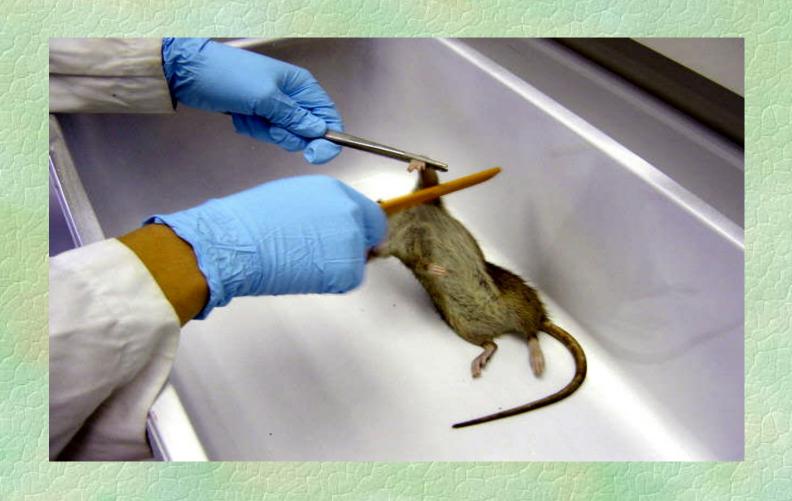

# Rodent control in Hong Kong

# Policy

- Public health importance
   Plague, urban typhus, Hantavirus infection, leptospirosis, rat bite fever etc.
- Nuisance
   Damages of food and physical properties.

# Commonly found species in the urban



Rattus norvegicus, Rattus rattus and Mus musculus

# Control strategies

### Keep down the rodent population with:

- > Surveillance
  - 1. Community
    - -Rat-flea index
    - -Infestation rate
  - 2. Port areas
    - Rat-flea index
- Regular inspection

## Surveillance

- On plague
- > At territory level
- Capture rats for examination on signs of plague infection
- Rats suspected to be infected are sent to PHLC of DH for confirmation
- > Rat-flea Index



Rodent trapping



Rodent autopsy



Combing



印鼠客蚤 (Xenopsylla cheopis)

## Plague surveillance

Rat-flea Index = No. of rat flea
No. of rat examined

Xenopsylla cheopis

Rat-flea Index >1: potential dangerous situation with respect to increased plague risk for humans

## Plague surveillance (Community)

Rat-flea survey in targeted environment (since 1970s):

| Year | Biotope                     | R.F.I. |  |  |
|------|-----------------------------|--------|--|--|
| 2017 | Industrial area             | 0.96   |  |  |
| 2016 | Industrial area             | 0.79   |  |  |
| 2015 | Cooked food hawker bazaars/ |        |  |  |
| How. | markets/centres             | 0.18   |  |  |
| 2014 | Rural/Semi-rural villages   | 0.02   |  |  |
| 2013 | Rear lanes                  | 0.09   |  |  |
| 2012 | Markets                     |