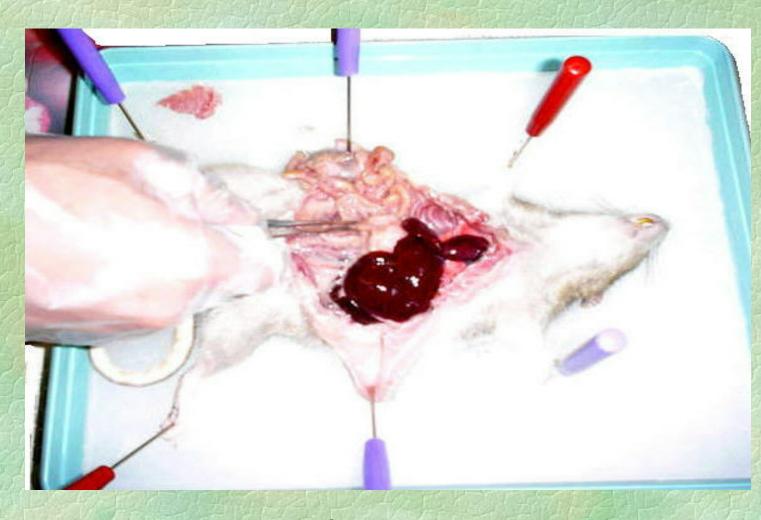

# Rodent control in Hong Kong

# Policy

- Public health importance
   Plague, urban typhus, Hantavirus infection, leptospirosis, rat bite fever etc.
- Nuisance
   Damages of food and physical properties.

# Commonly found species in the urban



Rattus norvegicus, Rattus rattus and Mus musculus

# Control strategies

### Keep down the rodent population with:

- > Surveillance
  - 1. Community
    - -Rat-flea index
    - -Infestation rate
  - 2. Port areas
    - Rat-flea index
- Regular inspection

## Surveillance

- On plague
- > At territory level
- Capture rats for examination on signs of plague infection
- Rats suspected to be infected are sent to PHLC of DH for confirmation
- > Rat-flea Index



Rodent trapping



Rodent autopsy



Combing



印鼠客蚤 (Xenopsylla cheopis)

## Plague surveillance

Rat-flea Index = No. of rat flea
No. of rat examined

Xenopsylla cheopis

Rat-flea Index >1: potential dangerous situation with respect to increased plague risk for humans

## Plague surveillance (Community)

Rat-flea survey in targeted environment (since 1970s):

| Year | Biotope                     | R.F.I. |  |  |
|------|-----------------------------|--------|--|--|
| 2017 | Industrial area             | 0.96   |  |  |
| 2016 | Industrial area             | 0.79   |  |  |
| 2015 | Cooked food hawker bazaars/ |        |  |  |
| How. | markets/centres             | 0.18   |  |  |
| 2014 | Rural/Semi-rural villages   | 0.02   |  |  |
| 2013 | Rear lanes                  | 0.09   |  |  |
| 2012 | Markets